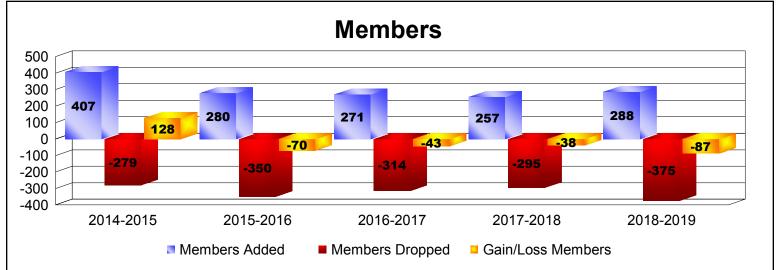

District 337 D

As of June 2019 Cumulative

| Year      | New<br>Clubs | Dropped<br>Clubs | Gain/<br>Loss<br>Clubs | New<br>Members | Charter<br>Members | Reinstate<br>Members | Transfer<br>Members | Total<br>Member<br>Added | Total<br>Members<br>Dropped | Gain/<br>Loss<br>Members |
|-----------|--------------|------------------|------------------------|----------------|--------------------|----------------------|---------------------|--------------------------|-----------------------------|--------------------------|
| 2014-2015 | 0            | -2               | -2                     | 401            | 0                  | 2                    | 4                   | 407                      | -279                        | 128                      |
| 2015-2016 | 0            | -1               | -1                     | 273            | 0                  | 4                    | 3                   | 280                      | -350                        | -70                      |
| 2016-2017 | 0            | -3               | -3                     | 244            | 0                  | 4                    | 23                  | 271                      | -314                        | -43                      |
| 2017-2018 | 0            | -3               | -3                     | 240            | 0                  | 8                    | 9                   | 257                      | -295                        | -38                      |
| 2018-2019 | 2            | -5               | -3                     | 229            | 52                 | 1                    | 6                   | 288                      | -375                        | -87                      |
| Average   | 0            | -3               | -2                     | 277            | 10                 | 4                    | 9                   | 301                      | -323                        | -22                      |