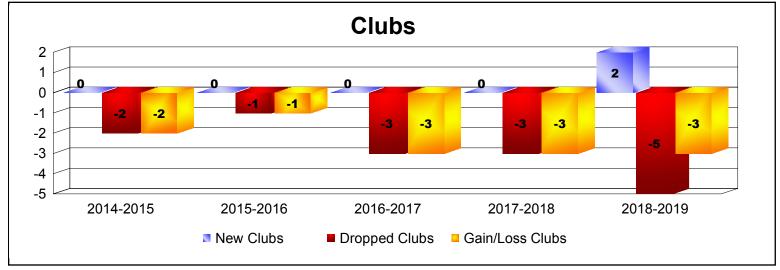

District 337 D

As of June 2019 Cumulative

| Year      | New<br>Clubs | Dropped<br>Clubs | Gain/<br>Loss<br>Clubs | New<br>Members | Charter<br>Members | Reinstate<br>Members | Transfer<br>Members | Total<br>Member<br>Added | Total<br>Members<br>Dropped | Gain/<br>Loss<br>Members |
|-----------|--------------|------------------|------------------------|----------------|--------------------|----------------------|---------------------|--------------------------|-----------------------------|--------------------------|
| 2014-2015 | 0            | -2               | -2                     | 401            | 0                  | 2                    | 4                   | 407                      | -279                        | 128                      |
| 2015-2016 | 0            | -1               | -1                     | 273            | 0                  | 4                    | 3                   | 280                      | -350                        | -70                      |
| 2016-2017 | 0            | -3               | -3                     | 244            | 0                  | 4                    | 23                  | 271                      | -314                        | -43                      |
| 2017-2018 | 0            | -3               | -3                     | 240            | 0                  | 8                    | 9                   | 257                      | -295                        | -38                      |
| 2018-2019 | 2            | -5               | -3                     | 229            | 52                 | 1                    | 6                   | 288                      | -375                        | -87                      |
| Average   | 0            | -3               | -2                     | 277            | 10                 | 4                    | 9                   | 301                      | -323                        | -22                      |